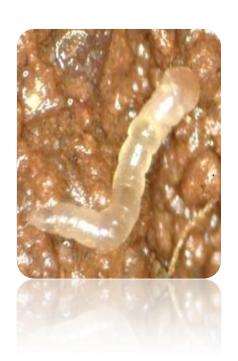

 A large number of neonate larvae hatched before mid July.

Neonate Wireworm

Neonate wireworm eating an egg

Neonate
wireworms
fighting and
feeding

- Travel distance: 6", 8",12", and 18"
- Five replications for each distance
- Five neonate wirewormsper replication
- Carrot served as food sources