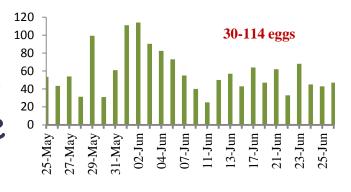

## Background

Click Beetle Collection Mating Observation

Egg Laying Inspection

- Beetles mating earlier need more time to produce eggs.
- Average egg number produced by one female beetle was 59 after the first mating.
- Both male and female beetles conduct multiple mating.

- Four cm of sifted field soil in each container;
- 20 Females, and 30 males in each cup;
- Fresh apple pieces served as food

More than 95% of the eggs produced were laid in the upper 2 cm of the soil

More than 90% eggs
were produced before
end of June and 90%
hatch rate was
recorded.