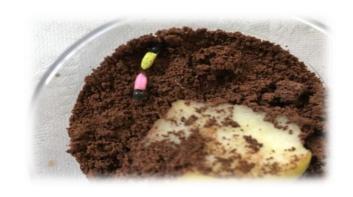

 A large number of neonate larvae hatched before mid July.

Neonate Wireworm

Neonate wireworm eating an egg

Neonate
wireworms
fighting and
feeding

- Travel distance: 6", 8",12", and 18"
- Five replications for each distance
- Five neonate wirewormsper replication
- Carrot served as food sources