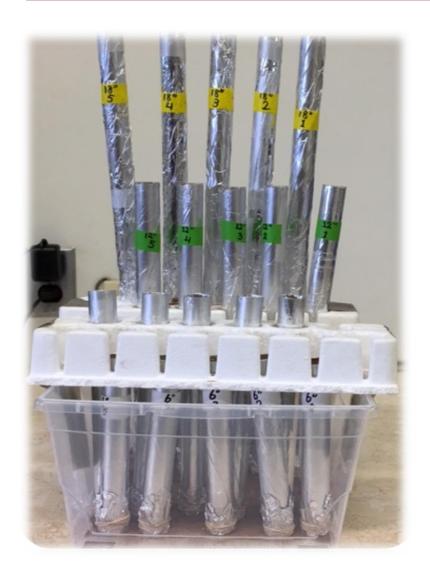

 A large number of neonate larvae hatched before mid July.

Neonate Wireworm

Neonate wireworm eating an egg

Neonate
wireworms
fighting and
feeding

- Travel distance: 6", 8",12", and 18"
- Five replications for each distance
- Five neonate wirewormsper replication
- Carrot served as food sources