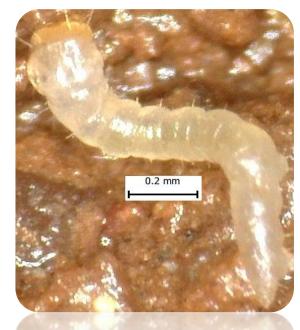

 A large number of neonate larvae hatched before mid July.

Neonate Wireworm

Neonate wireworm eating an egg

Neonate
wireworms
fighting and
feeding

- Travel distance: 6", 8",12", and 18"
- Five replications for each distance
- Five neonate wirewormsper replication
- Carrot served as food sources

#### Neonate