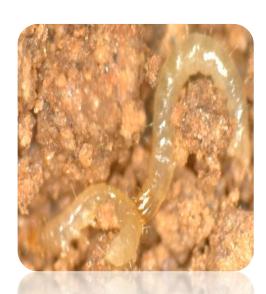

 A large number of neonate larvae hatched before mid July.

Neonate Wireworm

Neonate wireworm eating an egg

Neonate
wireworms
fighting and
feeding

- Travel distance: 6", 8",12", and 18"
- Five replications for each distance
- Five neonate wirewormsper replication
- Carrot served as food sources