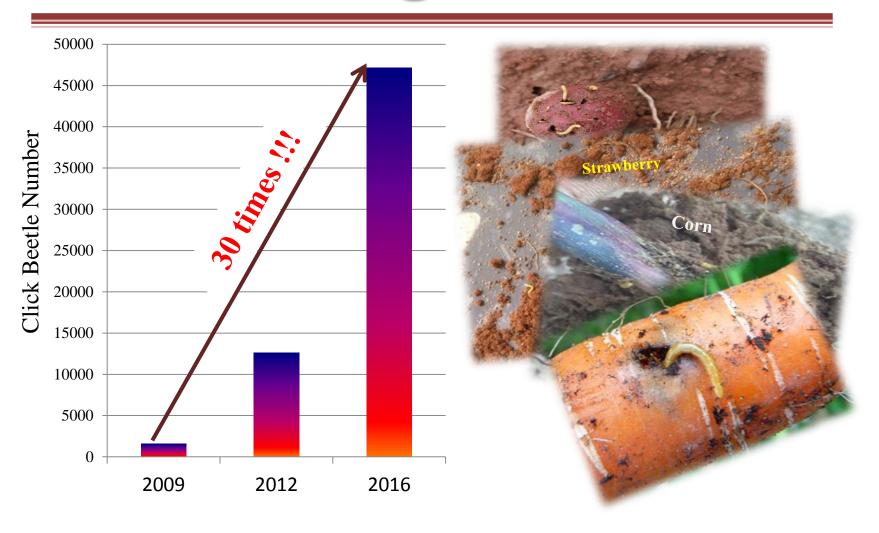

# New Insights on Wireworm Biology

Dr. Suqi Liu

Department of Agriculture and Fisheries, PEI

**Dr. Christine Noronha** 

Agriculture and Agri-Food Canada, PEI

#### Background



**Survey of Click Beetles Across PEI** 

Many others.....

## Background









Click Beetle Collection Mating Observation

Egg Laying Inspection

- Beetles mating earlier need more time to produce eggs.
- Average egg number produced by one female beetle was 59 after the first mating.
- Both male and female beetles conduct multiple mating.









- Four cm of sifted field soil in each container;
- 20 Females, and 30 males in each cup;
- Fresh apple pieces served as food



More than 95% of the eggs produced were laid in the upper 2 cm of the soil

More than 90% eggs
were produced before
end of June and 90%
hatch rate was
recorded.



 A large number of neonate larvae hatched before mid July.





Neonate Wireworm



Neonate wireworm eating an egg



Neonate
wireworms
fighting and
fee