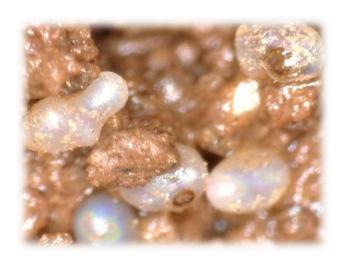

 A large number of neonate larvae hatched before mid July.

Neonate Wireworm

Neonate wireworm eating an egg

Neonate
wireworms
fighting and
feeding

- Travel distance: 6", 8",12", and 18"
- Five replications for each distance
- Five neonate wirewormsper replication
- Carrot served as food sources