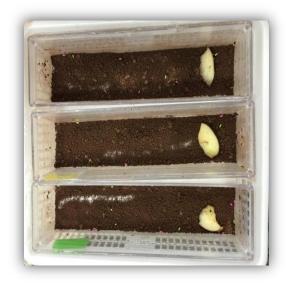

 A large number of neonate larvae hatched before mid July.

Neonate Wireworm

Neonate wireworm eating an egg

Neonate
wireworms
fighting and
feeding

- Travel distance: 6", 8",12", and 18"
- Five replications for each distance
- Five neonate wirewormsper replication
- Carrot served as food sources