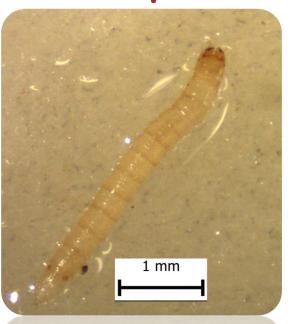

#### Hatched in 100 days

1.5 mm

12.06 mm

3.8 mm

Average body size after first year development ~ 8.4 mm

Beetle Beetle Egg Neonate Damage Continue Emergence Emergence **Production Wireworm** for 4 more peak Peak Peak years ..... End of **Early** Mid **Early May** June-Early June July July Growth stage 1 Growth stage 2 Growth stage 3 Growth stage 4 Growth stage 5 Planting Sprout Development Vegetation Growth Potato Initiation Potato Building Maturatio Mid Early End of Early Mid Late to late to mid Sept. June July Sept. June May