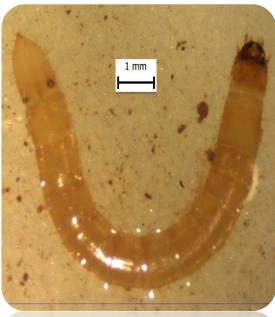

#### Hatched in 100 days

1.5 mm

12.06 mm

3.8 mm

Average body size after first year development ~ 8.4 mm

Beetle Beetle Egg Neonate Damage Continue Emergence Emergence **Production Wireworm** for 4 more peak Peak Peak years ..... End of **Early** Mid **Early May** June-Early June July July Growth stage 1 Growth stage 2 Growth stage 3 Growth stage 4 Growth stage 5 Planting Sprout Development Vegetation Growth Potato Initiation Potato Building Maturatio Mid Early End of Early Mid Late to late to mid Sept. June July Sept. June May