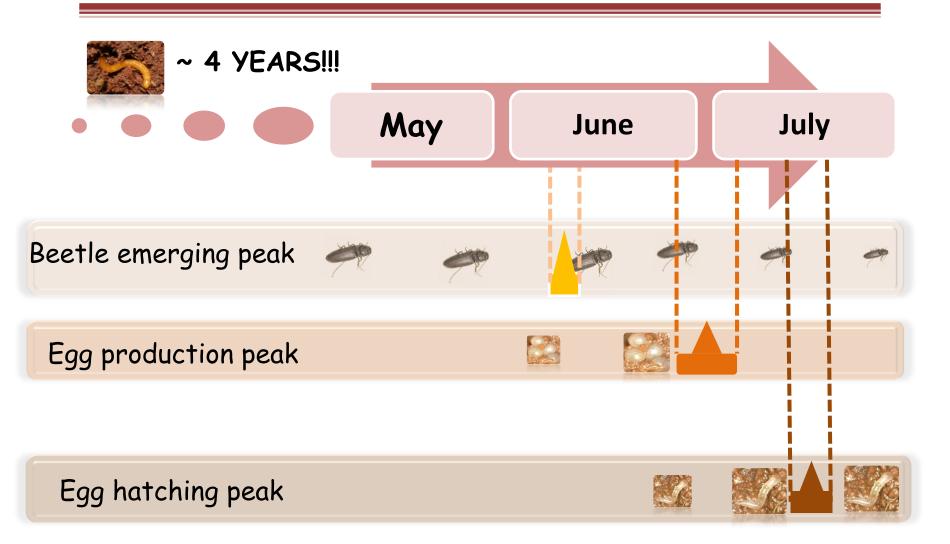

- Four cm of sifted field soil in each container;
- 20 Females, and 30 males in each cup;
- Fresh apple pieces served as food

More than 95% of the eggs produced were laid in the upper 2 cm of the soil

More than 90% eggs
were produced before
end of June and 90%
hatch rate was
recorded.

 A large number of neonate larvae hatched before mid July.

Neonate Wireworm

Neonate wireworm eating an egg

Neonate
wireworms
fighting and
feeding

- Travel distance: 6", 8",12", and 18"
- Five replications for each distance
- Five neonate wirewormsper replication
- Carrot served as food sources

#### Hatched in 100 days

1.5 mm

12.06 mm

3.8 mm

Average body size after first year development ~ 8.4 mm

Beetle Beetle Egg Neonate Damage Continue Emergence Emergence **Production Wireworm** for 4 more peak Peak Peak years ..... End of **Early** Mid **Early May** June-Early June July July Growth stage 1 Growth stage 2 Growth stage 3 Growth stage 4 Growth stage 5 Planting Sprout Development Vegetation Growth Potato Initiation Potato Building Maturatio Mid Early End of Early Mid Late to late to mid Sept. June July Sept. June May