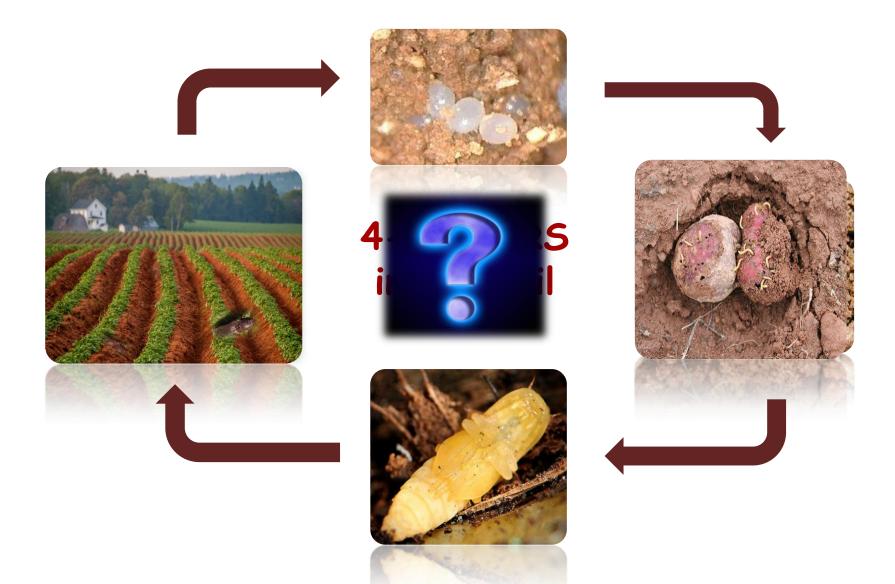

## Background

Click Beetle Collection Mating Observation

Egg Laying Inspection

- Beetles mating earlier need more time to produce eggs.
- Average egg number produced by one female beetle was 59 after the first mating.
- Both male and female beetles conduct multiple mating.

- Four cm of sifted field soil in each container;
- 20 Females, and 30 males in each cup;
- Fresh apple pieces served as food

More than 95% of the eggs produced were laid in the upper 2 cm of the soil

More than 90% eggs
were produced before
end of June and 90%
hatch rate was
recorded.

 A large number of neonate larvae hatched before mid July.

Neonate Wireworm

Neonate wireworm eating an egg

Neonate
wireworms
fighting and
feeding

- Travel distance: 6", 8",12", and 18"
- Five replications for each distance
- Five neonate wirewormsper replication
- Carrot served as food sources