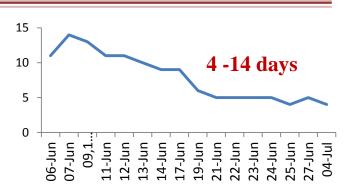

- Four cm of sifted field soil in each container;
- 20 Females, and 30 males in each cup;
- Fresh apple pieces served as food

More than 95% of the eggs produced were laid in the upper 2 cm of the soil

More than 90% eggs
were produced before
end of June and 90%
hatch rate was
recorded.