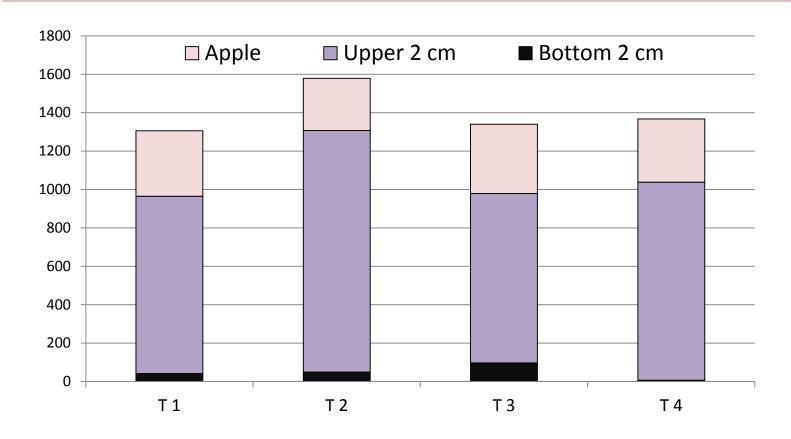

- Four cm of sifted field soil in each container;
- 20 Females, and 30 males in each cup;
- Fresh apple pieces served as food

More than 95% of the eggs produced were laid in the upper 2 cm of the soil

More than 90% eggs
were produced before
end of June and 90%
hatch rate was
recorded.