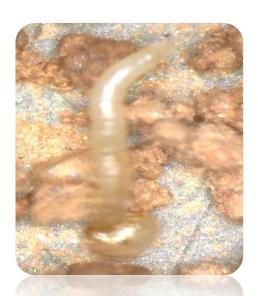

 A large number of neonate larvae hatched before mid July.

Neonate Wireworm

Neonate wireworm eating an egg

Neonate
wireworms
fighting and
feeding

- Travel distance: 6", 8",12", and 18"
- Five replications for each distance
- Five neonate wirewormsper replication
- Carrot served as food sources