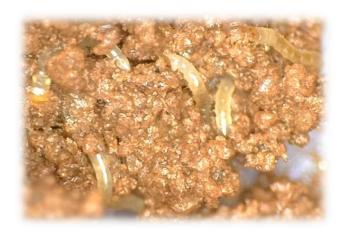

 A large number of neonate larvae hatched before mid July.

Neonate Wireworm

Neonate wireworm eating an egg

Neonate
wireworms
fighting and
feeding

- Travel distance: 6", 8",12", and 18"
- Five replications for each distance
- Five neonate wirewormsper replication
- Carrot served as food sources